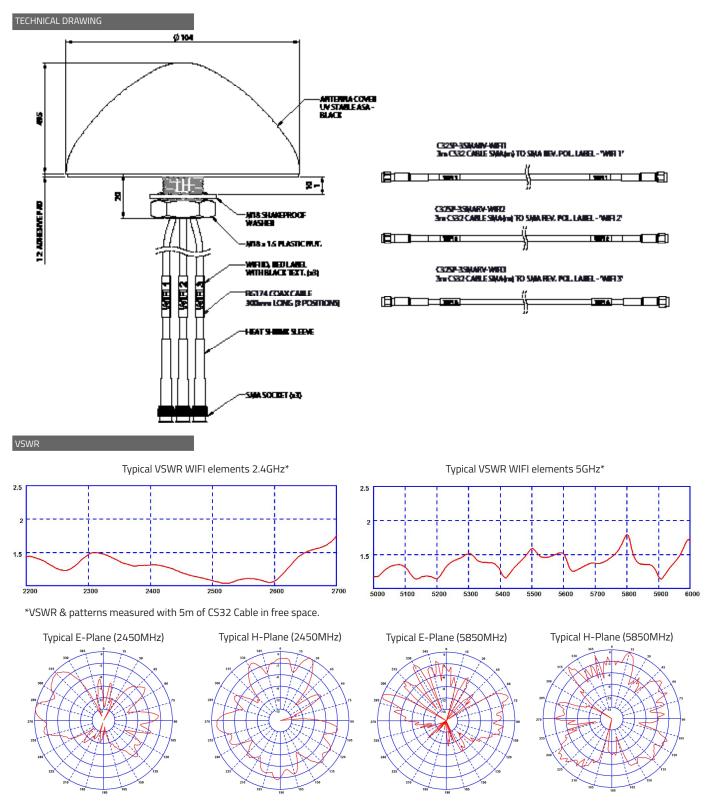

Each element is isolated from the others with a separate feed and covers both the 2.4GHz and 5.0GHz bands. The 3-In-1 Wi-Fi Internal is easy to install and is supplied with 3m low loss cables.

|                                 |        | Specification                |
|---------------------------------|--------|------------------------------|
| PART NO.                        |        |                              |
|                                 |        | 6001122                      |
| ELECTRICAL DATA Frequency Range |        | 2.3-2.7 / 4.9-6GHz           |
| Operational Bands               |        |                              |
| -                               |        | 2.4/5.0GHz Wi-Fi             |
| Peak gain: Isotropic            |        | 2dBi                         |
| Compared to ¼ wave              |        | OdB                          |
| Isolation                       |        | >15dB (excluding cable loss) |
| Pattern                         |        | Omni-directional             |
| Polarisation                    |        | Vertical                     |
| Impedance                       |        | 50Ω                          |
| Max Input Power                 |        | 25W                          |
| MECHANICAL DATA                 |        |                              |
| Dimensions                      | Height | 50mm (1.97")                 |
|                                 | Length | 102mm (4")                   |
| Operating Temp                  | •      | -30° / +70°C (-22° / +158°F) |
| Material                        | •      | ASA Plastic                  |
| Weight                          |        | 712g                         |
| MOUNTING DATA                   |        |                              |
| Mounting Type                   |        | Bolt Mount                   |
| Hole Size                       | •      | 19mm (3/4″)                  |
| CABLE DATA                      |        |                              |
| Cable Type                      |        | CS32                         |
| Length                          |        | 3m/9.8′                      |
| Termination                     | •      | Reverse Polarity SMA Plug    |
|                                 |        |                              |